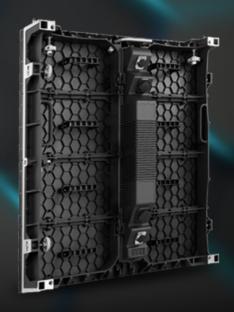

#### Part Number

| Pixel pitch               |
|---------------------------|
| LED type                  |
| Pixel configuration       |
| Size of module            |
| Resolution of module      |
| Density(dots/m²)          |
| Cabinet material          |
| Size of cabinet(mm)       |
| Weight of cabinet         |
| Support hanging or not    |
| Max power consumption     |
| Average power consumption |
| Colors                    |
| Gray scale                |
| Color temperature         |
| Driving method            |
| Refresh frequency         |
| Brightness                |
| Brightness control        |
| IP grade                  |

### RO4/RO(C)4

| 4.8mm                 |
|-----------------------|
| SMD1921(White)        |
| 1R1G1B                |
| 320mmx160mm           |
| 64x33                 |
| 42539                 |
| Die-casting           |
| 640x640x129           |
| 12.5KG                |
| Yes                   |
| 750W/m <sup>2</sup>   |
| 250W/m²               |
| 16.7M                 |
| 14bits                |
| 3000-10000K           |
| 1/11 scanning         |
| 1920Hz                |
| 4500cd/m <sup>2</sup> |
| 256 grade             |
| IP65                  |

## RO6/RO(C)6

| 6.6mm                 |
|-----------------------|
| SMD2727(White)        |
| 1R1G1B                |
| 320mmx160mm           |
| 48x24                 |
| 22500                 |
| Die-casting           |
| 640x640x129           |
| 12.5KG                |
| Yes                   |
| 750W/m <sup>2</sup>   |
| 250W/m <sup>2</sup>   |
| 16.7M                 |
| 14bits                |
| 3000-10000K           |
| 1/8 scanning          |
| 1920Hz                |
| 5000cd/m <sup>2</sup> |
| 256 grade             |
| IP65                  |
|                       |